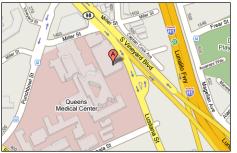

# Queens Medical Center Physicians Office Building I

1380 Lusitana Street, Suite 506 Honolulu, HI 96813 (808) 545-7036

# From West Oahu/Airport:

Take H-1E to Pali Hwy Exit Turn right on the Pali Hwy Turn left on Vineyard Blvd Vineyard merges with Lusitana

#### From East Oahu:

Take H-1W to Vineyard Exit Exit on Vineyard and merge onto Vineyard Blvd U-turn at Punchbowl Vineyard merges with Lusitana